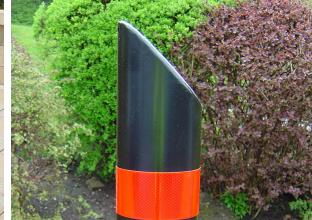

## Steel Bollard Slant Top 139mm Diameter

This is a 139mm slanted top diameter bollard, with a galvanised finish as standard and can be powder coated in a range of colours. A root fixed bollard, the 139mm Diameter Steel Slanted Top Bollard does come with a number of optional extras, making this a popular and durable product.

Optional extras include: Anti-ram. Removable. Chain lug attachments. Hazard Banding. Surface Mounted.

H: 1000mm x Dia: 139mm

**TECHNICAL DRAWINGS AVAILABLE ON** REQUEST

PLEASE CONTACT **OUR SALES TEAM** 