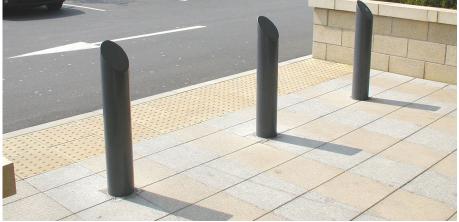

## Steel Bollard Slant Top 139mm Diameter

This is a 139mm slanted top diameter bollard, with a galvanised finish as standard and can be powder coated in a range of colours. A root fixed bollard, the 139mm Diameter Steel Slanted Top Bollard does come with a number of optional extras, making this a popular and durable product.

If you want a smart, contemporary looking bollard that is great for separating areas, or for ensuring that the edge of a structure, car park, or space is easily and properly identified, then this makes a great solution.