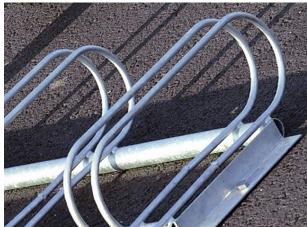

## **Eco Cycle Stand**

Manufactured to suit your requirements, this is a hard-wearing and space-saving product and really popular with our clients and customers. The Eco Cycle Stand is manufactured from galvanised steel tubing and is useable from both sides, making it great for schools or any other environment where lots of cycles are stored.

It's suitable for all types of bikes including mountain bikes, and can be freestanding or anchored to the ground using the pre-drilled 13mm holes on end plates.Â

Manufactured to suit customer requirements