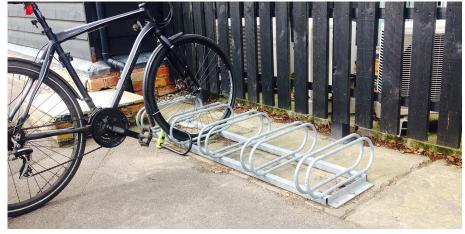

## **Eco Cycle Stand**

Manufactured to suit your requirements, this is a hard-wearing and space-saving product and really popular with our clients and customers. The Eco Cycle Stand is manufactured from galvanised steel tubing and is useable from both sides, making it great for schools or any other environment where lots of cycles are stored.

It's suitable for all types of bikes including mountain bikes, and can be freestanding or anchored to the ground using the pre-drilled 13mm holes on end plates.Â

Manufactured to suit customer requirements