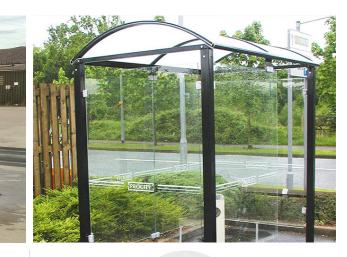

### PLEASE CONTACT **OUR SALES TEAM**

**Classic Smoking Shelter** 

The Classic Smoking Shelter is a versatile freestanding barrel roof structure with steel beam supports and a roof frame that is clad with translucent cellular impact and fire-resistant 6mm polycarbonate with UV protection. The side and back cladding is shatter-resistant toughened safety glass with a thickness of 8mm, with safety signage etched into the glass.

#### Advantages of this design include:

- Barrel roof for water run-off
- Minimal design increases usable space beneath
- Does not require fixing to the building
- Low Maintenance

Ideal for: - Smoking/vaping shelter

Our steel structures are manufactured to BS EN 1090 standards. L: 2500mm x D: 1560mm x H: 2680mm

Steel Available in the options below; for further details on our **steel** visit our **materiality page >>** 