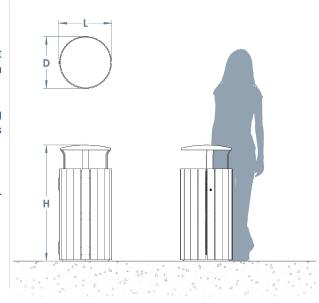

Height including top cover 920mm, height without top cover 700mm H: 920mm x D: 384mm x Capacity: 50L