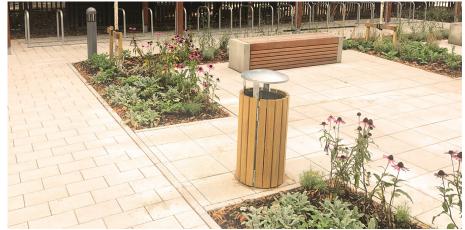

## **Greengate Litter Bin**

The Greengate Litter Bin is a circular galvanised steel litter bin with a raised lid that can be surface mounted or root fixed. Fixed to a galvanised steel frame, it's clad in treated vertical timber slats.

Manufactured from mild steel, hot dip galvanised as standard, and powder coating in a range of colours are available on request. The Greengate Litter Bin comes complete with an optional steel liner, and grade 304 stainless steel is also available.