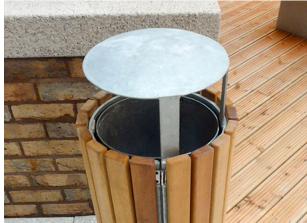

## **Greengate Litter Bin**

The Greengate Litter Bin is a circular galvanised steel litter bin with a raised lid that can be surface mounted or root fixed. Fixed to a galvanised steel frame, it's clad in treated vertical timber slats.

Manufactured from mild steel, hot dip galvanised as standard, and powder coating in a range of colours are available on request. The Greengate Litter Bin comes complete with an optional steel liner, and grade 304 stainless steel is also available.