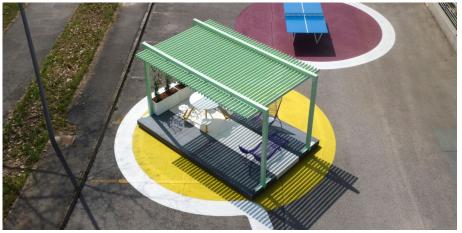

## **Ombra Pergola**

Self-supporting shading system consisting of square steel tubular columns and steel sheet base plate.

The cover consists of 4 modules with rectangular steel tubulars arranged in a

The base of the shading system is composed of six HPC (High Performance Concrete) "2X1― modules, arranged in three rows side by side on the long side.

Ombra could be equipped with a series of stainless steel cables arranged between the columns, to allow climbing plants to grow, and two rectangular planters.

All metal parts are galvanised and coated with thermosetting polyester powder. All fixings areare in AISI304 stainless steel.

The self-supporting platform is equipped with feet adjustable from above with hexagonal insert sleeve.

L: 4000mm x W: 3000mm x H: 2625mm