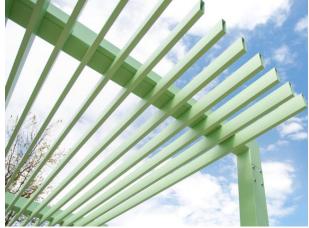

## **Ombra Pergola**

Self-supporting shading system consisting of square steel tubular columns and steel sheet base plate.

The cover consists of 4 modules with rectangular steel tubulars arranged in a

The base of the shading system is composed of six HPC (High Performance Concrete) "2X1― modules, arranged in three rows side by side on the long side.