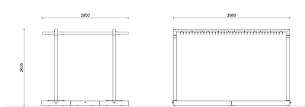

The self-supporting platform is equipped with feet adjustable from above with hexagonal insert sleeve.

L: 4000mm x W: 3000mm x H: 2625mm