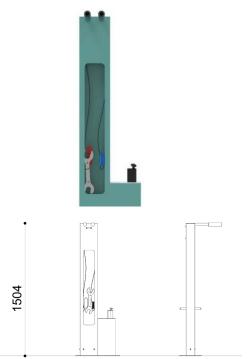

## **Cison Co Bike Repair Station**

Bicycle repair post made of coated extruded aluminium with steel base, equipped with special brackets with rubber protection and reflective tape Inside the central section is a set of tools.

The tools supplied are: adjustable spanner, set of hexagonal spanners, fixed spanner size 4, set of tyre levers, wheel inflator pump.

All fixings are in AISI304 stainless steel.

Prepared with holes for ground fixing through mechanical dowels (not included). L: 500mm x W: 250mm x H: 1054