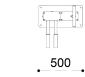

The tools supplied are: adjustable spanner, set of hexagonal spanners, fixed spanner size 4, set of tyre levers, wheel inflator pump.

All fixings are in AISI304 stainless steel.

Prepared with holes for ground fixing through mechanical dowels (not included). L: 500mm x W: 250mm x H: 1054

+44(0)1625 855 900 enquiries@baileystreetscene.co.uk www.baileystreetscene.co.uk

250