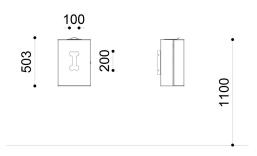

L: 345mm x W: 250mm x H: 503 x Capacity: 20L

+44(0)1625 855 900 enquiries@baileystreetscene.co.uk www.baileystreetscene.co.uk