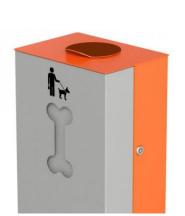

## Bobo Dog Waste Bin

Litter bin consisting of a welded stainless steel sheet structure on which a door is hinged to accommodate dog waste bags (not included). The waste disposal hole is equipped with a tilting lid. All metal parts are coated with thermosetting polyester powder. All fixings are in AISI304 stainless steel. Installation on existing pole with metal ties (not included).

L: 345mm x W: 250mm x H: 503 x Capacity: 20L

+44(0)1625 855 900 enquiries@baileystreetscene.co.uk www.baileystreetscene.co.uk