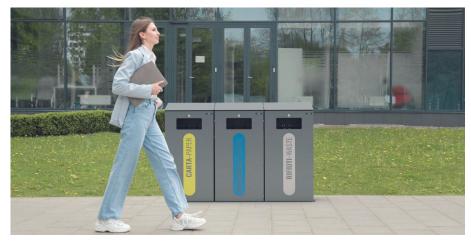

## Genova Recycling Litter Bin

Modular litter bin, which can be used for separate waste collection, consisting of a welded steel sheet

structure with a hole for waste disposal to which the steel sheet swing lid is attached. The litter bin is

equipped with a bag holder.

All metal parts are galvanised and coated with thermosetting polyester powder. All fixings are in AISI304 stainless steel.

Prepared with holes for ground fixing through mechanical dowels (not included).