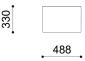

## +44(0)1625 855 900

enquiries@baileystreetscene.co.uk www.baileystreetscene.co.uk





## Genova Recycling Litter Bin

Modular litter bin, which can be used for separate waste collection, consisting of a welded steel sheet

structure with a hole for waste disposal to which the steel sheet swing lid is attached. The litter bin is

equipped with a bag holder.

All metal parts are galvanised and coated with thermosetting polyester powder. All fixings are in AISI304 stainless steel.

Prepared with holes for ground fixing through mechanical dowels (not included).

L: 488mm x W: 330mm x H: 984mm





## Materials, Finishes & Options

Available in the options below; for further details visit our materiality page >>



Custom

Fixtures
This product can be customised with a range of optional fixtures. If you have any futher bespoke requirements get in touch, our sales team will be happy to help.