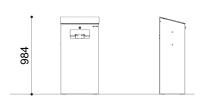

## +44(0)1625 855 900

enquiries@baileystreetscene.co.uk www.baileystreetscene.co.uk





## Genova Recycling Litter Bin

Modular litter bin, which can be used for separate waste collection, consisting of a welded steel sheet

structure with a hole for waste disposal to which the steel sheet swing lid is attached. The litter bin is

equipped with a bag holder.

All metal parts are galvanised and coated with thermosetting polyester powder. All fixings are in AISI304 stainless steel.

Prepared with holes for ground fixing through mechanical dowels (not included).

L: 488mm x W: 330mm x H: 984mm





## Materials, Finishes & Options

Available in the options below; for further details visit our materiality page >>



Custom

Fixtures
This product can be customised with a range of optional fixtures. If you have any futher bespoke requirements get in touch, our sales team will be happy to help.