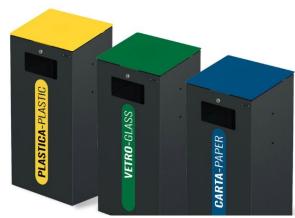

## Genova Recycling Litter Bin

Modular litter bin, which can be used for separate waste collection, consisting of a welded steel sheet

structure with a hole for waste disposal to which the steel sheet swing lid is attached. The litter bin is

equipped with a bag holder.

All metal parts are galvanised and coated with thermosetting polyester powder. All fixings are in AISI304 stainless steel.

Prepared with holes for ground fixing through mechanical dowels (not included).