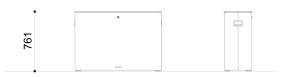

Free-standing installation with adjustable feet for levelling (indoor only).

Retrieving data. Wait a few seconds and try to cut or copy again.

| 1115 |  |
|------|--|
|      |  |