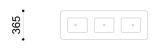

Free-standing installation with adjustable feet for levelling (indoor only).

Retrieving data. Wait a few seconds and try to cut or copy again.

| 1115 |  |
|------|--|
|      |  |