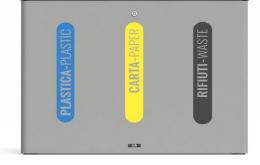

## Milano Recycling Litter Bin

Litter bin with a welded steel sheet structure to which a three-hole aluminium sheet lid is installed.

The litter bin is equipped with three 60-litre inner liners each made of steel sheet for separate waste collection.

The lid and mantle are supplied with special adhesive graphics relating to the colour and type of waste.

All metal parts are galvanised and coated with thermosetting polyester powder. All fixings are in AISI304 stainless steel.