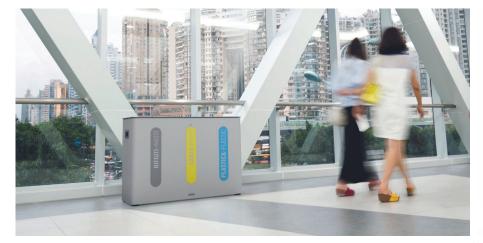

## Milano Recycling Litter Bin

Litter bin with a welded steel sheet structure to which a three-hole aluminium sheet lid is installed.

The litter bin is equipped with three 60-litre inner liners each made of steel sheet for separate waste collection.

The lid and mantle are supplied with special adhesive graphics relating to the colour and type of waste.

All metal parts are galvanised and coated with thermosetting polyester powder. All fixings are in AISI304 stainless steel.

Free-standing installation with adjustable feet for levelling (indoor only).

Retrieving data. Wait a few seconds and try to cut or copy again.

| 1115 |  |
|------|--|
|      |  |