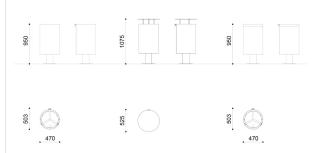

xtraction.

All metal parts are galvanised and coated with thermosetting polyester powder. All fixings are in AISI304 stainless steel.

Prepared with holes for ground fixing through mechanical dowels (not included).

#### **CARROARMATO - REC**

Cylindrical litter bin for separate waste collection, with and without cover, made of steel sheet with a central tubular steel support. It is equipped with three inner liners, made of steel sheet, with a steel rod handle for extraction.

It is fitted with a metal band indicating the type of waste.

All metal parts are galvanised and coated with thermosetting polyester powder. All fixings are in AISI304 stainless steel.

Prepared with holes for ground fixing through mechanical dowels (not included).

L: 470mm x W: 503mm x H: 950mm x Capacity: 3x25L



## Materials, Finishes & Options

Available in the options below; for further details visit our materiality page >>