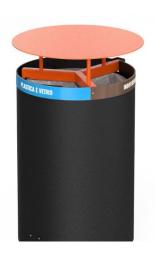

#### **CARROARMATO - REC**

Cylindrical litter bin for separate waste collection, with and without cover, made of steel sheet with a central tubular steel support. It is equipped with three inner liners, made of steel sheet, with a steel rod handle for extraction.

It is fitted with a metal band indicating the type of waste.

All metal parts are galvanised and coated with thermosetting polyester powder. All fixings are in AISI304 stainless steel.

Prepared with holes for ground fixing through mechanical dowels (not included).