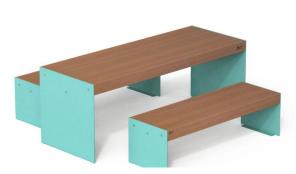

## Lena Picnic Set

Table composed of two steel sheet supports and a table top in hardwood or thermo-treated pine or WPC slats, on a tubular steel frame and folded steel sheet ribs.

Also available in a version with tabletop made of steel tubes.

A pair of Lena benches without backrest L=1500 mm completes the collection. All metal parts are galvanised and coated with thermosetting polyester powder. All fixings are in AISI304 stainless steel.

Prepared with holes for ground fixing through mechanical dowels (not included). L: 2000mm x W: 750mm x H: 750mm