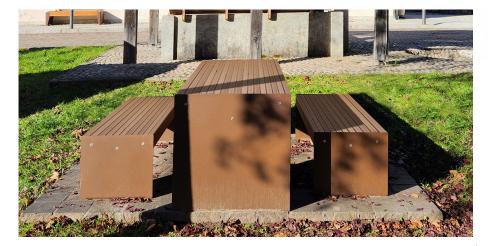

## Lena Picnic Set

Table composed of two steel sheet supports and a table top in hardwood or thermo-treated pine or WPC slats, on a tubular steel frame and folded steel sheet ribs.

Also available in a version with tabletop made of steel tubes.

A pair of Lena benches without backrest L=1500 mm completes the collection. All metal parts are galvanised and coated with thermosetting polyester powder. All fixings are in AISI304 stainless steel.

Prepared with holes for ground fixing through mechanical dowels (not included). L: 2000mm x W: 750mm x H: 750mm