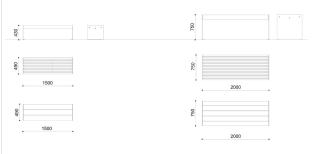

A pair of Lena benches without backrest L=1500 mm completes the collection. All metal parts are galvanised and coated with thermosetting polyester powder. All fixings are in AISI304 stainless steel.

Prepared with holes for ground fixing through mechanical dowels (not included). L: 2000mm x W: 750mm x H: 750mm