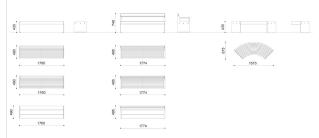

ene.co.uk www.baileystreetscene.co.uk





## Lena Bench

The Lena Bench comes in two main versions, straight and 90° curved. The Lena Bench is available with or without backrest and armrests, composed of two steel sheet supports.

The straight version of the seat is in hardwood or thermo-treated pine or WPC slats, on a tubular steel frame and folded steel sheet ribs, also available with a seating surface made of steel tubes. The curved version seat surface is in steel sheet and C-shaped front beam.

For durability, all metal components are galvanised and coated with thermosetting polyester powder. The fixings are constructed with AISI304 stainless steel. The bench is designed with prepared holes for ground fixing through mechanical dowels (not included).

L: 1573mm x W: 675mm x H: 430mm



## Materials, Finishes & Options

Available in the options below; for further details on our steel visit our materiality page >>

Galvanised



**Timber** Available in the options below; Thermo







WPC