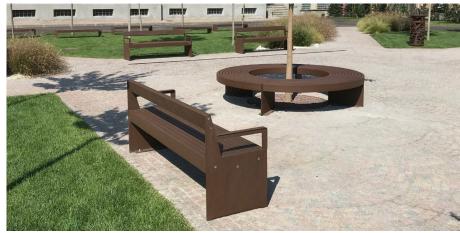

## Lena Bench

The Lena Bench comes in two main versions, straight and 90° curved. The Lena Bench is available with or without backrest and armrests, composed of two steel sheet supports.

The straight version of the seat is in hardwood or thermo-treated pine or WPC slats, on a tubular steel frame and folded steel sheet ribs, also available with a seating surface made of steel tubes. The curved version seat surface is in steel sheet and C-shaped front beam.

For durability, all metal components are galvanised and coated with thermosetting polyester powder. The fixings are constructed with AISI304 stainless steel. The bench is designed with prepared holes for ground fixing through mechanical dowels (not included).