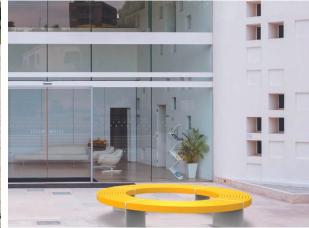

## Lena Bench

The Lena Bench comes in two main versions, straight and 90° curved. The Lena Bench is available with or without backrest and armrests, composed of two steel sheet supports.

The straight version of the seat is in hardwood or thermo-treated pine or WPC slats, on a tubular steel frame and folded steel sheet ribs, also available with a seating surface made of steel tubes. The curved version seat surface is in steel sheet and C-shaped front beam.

For durability, all metal components are galvanised and coated with thermosetting polyester powder. The fixings are constructed with AISI304 stainless steel. The bench is designed with prepared holes for ground fixing through mechanical dowels (not included).