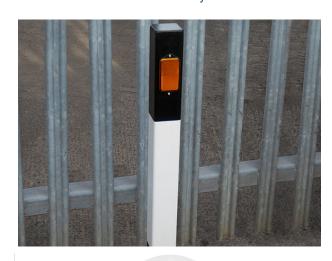

## Heavy Duty Removable Bollard

If you're looking for a tough, durable and hard-wearing bollard then the Heavy Duty Removable Bollard is a great choice. Superb for restricting access and preventing unauthorised entry of vehicles, the bollard locates into a socket embedded in concrete.

Available in three sizes, this bollard is locked in position by use of the socket flap and a padlock (not supplied). When the bollard is removed the ground socket flap can be padlocked in the closed position keeping the socket free from debris.

The large version is fitted with side lifting handles to assist removal of the bollard. All three versions have amber reflectors on two sides. Standard colour black and white (other colours available on request).

H: 690mm / 965mm / 1100mm

**TECHNICAL DRAWINGS AVAILABLE ON** REQUEST

PLEASE CONTACT **OUR SALES TEAM** 