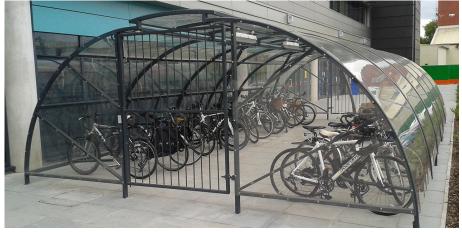

# Stoke Compound

The Stoke Compound offers enhanced security for bicycle storage its modular design allows it to be extendable in 4m lengths.

The steel frame box section can be powder coated, and clad with 10 year UV stable PETG sheeting. Covered end panels also available. The gates are constructed from box section steel and 15mm steel infill bars.

#### Advantages of this design include:

- Water run-off to sides
- UV Stable Clear PET Sheeting
- Modular design

#### Shelter is ideal for:

- Cycle parking
- Schools / Universities
- Health Care
- Business Parks

Standard sizes starting from L: 4100mm x D: 5440mm x H: 2100mm

**TECHNICAL DRAWINGS AVAILABLE ON** REQUEST