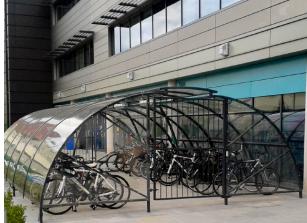

# Stoke Compound

The Stoke Compound offers enhanced security for bicycle storage its modular design allows it to be extendable in 4m lengths.

The steel frame box section can be powder coated, and clad with 10 year UV stable PETG sheeting. Covered end panels also available. The gates are constructed from box section steel and 15mm steel infill bars.

#### Advantages of this design include:

- Water run-off to sides
- UV Stable Clear PET Sheeting
- Modular design

#### Shelter is ideal for:

- Cycle parking
- Schools / Universities
- Health Care
- Business Parks

Standard sizes starting from L: 4100mm x D: 5440mm x H: 2100mm

**TECHNICAL DRAWINGS AVAILABLE ON** REQUEST