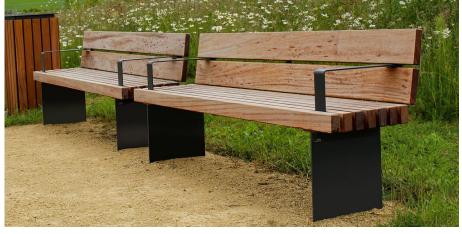

## **Greengate Seating**

Greengate Seating is part of the Greengate range of timber and steel street furniture. Manufactured from 5mm mild steel and then hot dipped galvanised to BS EN ISO 1461:2009, and available in hardwood or softwood timber slats.

#### **Standard Dimensions:**

- Bench: L: 1800mm x D: 410mm x H: 450mm - Seat: L: 1800mm x D: 550mm x H: 775mm

#### **Customisable options include:**

- Can be surface mounted
- Backrest
- Armrests
- Anti-Skate studs
- Choice of timbers
- Powder coating in any RAL colour

#### Advantages of this design include:

- Root fixed for a clean finish
- Consistent look with matching bench and seat
- Part of a coordinated collection of street furniture