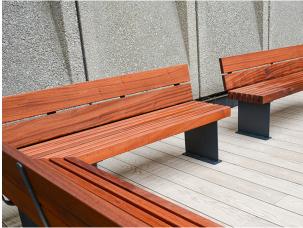

## **Greengate Seating**

Greengate Seating is part of the Greengate range of timber and steel street furniture. Manufactured from 5mm mild steel and then hot dipped galvanised to BS EN ISO 1461:2009, and available in hardwood or softwood timber slats.

#### Advantages of this design include:

- Root fixed for a clean finish
- Consistent look with matching bench and seat
- Part of a coordinated collection of street furniture

### Seating is ideal for:

- Residential
- Schools and Universities
- Public spaces
- Retail parks

L: 1800mm x D: 550mm x H: 775mm