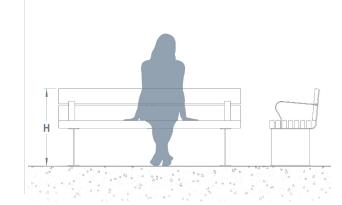

#### **Standard Dimensions:**

- Bench: L: 1800mm x D: 410mm x H: 450mm - Seat: L: 1800mm x D: 550mm x H: 775mm

### Seating is ideal for:

- Residential
- Schools and Universities
- Public spaces
- Retail parks

L: 1800mm x D: 550mm x H: 775mm