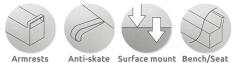

### **Customisable options include:**

- Backrest
- Anti-Skate studs
- Choice of timbers
- Powder coating in any RAL colour

## Advantages of this design include:Â

- Surface mounted for easy installation
- Consistent look with matching bench and seat

studs / Root fixed

✓ +44(0)1625 855 900

www.baileystreetscene.co.uk

| H |  |
|---|--|
|   |  |