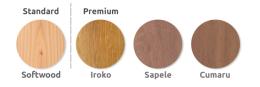

The Holgate Bench is manufactured from 5mm mild steel and then hot dipped galvanised to BS EN ISO 1461:2009. Clad in timber slats, treated with an external stain to increase the lifespan of the timbers, the bench is surface mounted and can be powder coated to most BS or RAL colours.

### **Customisable options include:**

- Backrest
- Anti-Skate studs
- Choice of timbers
- Powder coating in any RAL colour

## Materials, Finishes & Options

Timber Available in the options below; for further details on our **timber** visit our **materiality page >>** 

Fixtures This Product can be customised with a range of optional fixtures. If you have any futher bespoke requirements **get in touch**, our sales team will be happy to help.