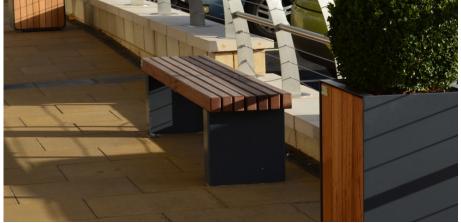

# **Holgate Seating**

The Holgate Bench is part of the two-piece Holgate street furniture range and really complements the Holgate Picnic Set to create an attractive outdoor space - ideally suited to public parks and educational establishments, although it can be used in a variety of outdoor public spaces.

The Holgate Bench is manufactured from 5mm mild steel and then hot dipped galvanised to BS EN ISO 1461:2009. Clad in timber slats, treated with an external stain to increase the lifespan of the timbers, the bench is surface mounted and can be powder coated to most BS or RAL colours.