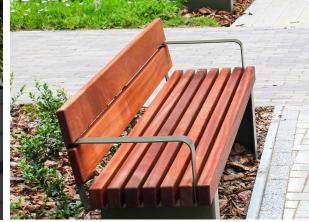

# **Holgate Seating**

The Holgate Bench is part of the two-piece Holgate street furniture range and really complements the Holgate Picnic Set to create an attractive outdoor space - ideally suited to public parks and educational establishments, although it can be used in a variety of outdoor public spaces.

The Holgate Bench is manufactured from 5mm mild steel and then hot dipped galvanised to BS EN ISO 1461:2009. Clad in timber slats, treated with an external stain to increase the lifespan of the timbers, the bench is surface mounted and can be powder coated to most BS or RAL colours.

### **Customisable options include:**

- Backrest
- Anti-Skate studs
- Choice of timbers
- Powder coating in any RAL colour