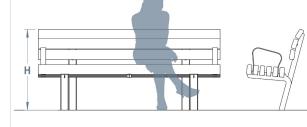

## **Standard Dimensions:**

- Bench: L: 1800mm x H: 420mm
- Seat: L: 1800mm x H: 770mm

### Seating is ideal for:

- Town Centres
- Public Spaces
- Universities
- Shopping Centres

L: 1800mm x H: 770mm

Steel Available in the options below; for further details on our **steel** visit our **materiality page >>** 