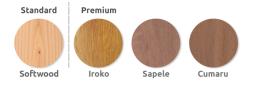

# Materials, Finishes & Options

Timber Available in the options below; for further details on our **timber** visit our **materiality page >>** 

Fixtures This Product can be customised with a range of optional fixtures. If you have any futher bespoke requirements **get in touch**, our sales team will be happy to help.

# **Stoke Seating**

Constructed from a galvanised mild steel frame and with a base consisting of responsibly sourced hardwood or softwood timber treated slats, this bench is also available as a wall mounted bench. Surface mounted or root fixed, team this up with other Stoke range products such as the shelter, seat, little bin and planter.

#### **Customisable options include:**

- Armrest
- Backrest
- Anti-Skate studs
- Choice of timbers
- Anti-Skate studs
- Powder Coating in any RAL colour