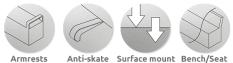

#### **Customisable options include:**

- Armrest
- Backrest
- Anti-Skate studs
- Choice of timbers
- Anti-Skate studs
- Powder Coating in any RAL colour

### Advantages of this design include:

- Contemporary design
- Consistent look with matching bench and seat
- Surface mounted for a clean and easy finish

Armrests

Anti-skate studs / Root fixed

✓ +44(0)1625 855 900

www.baileystreetscene.co.uk