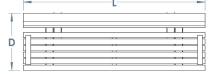

## **Standard Dimensions:**

- Bench: L: 1800mm x H: 420mm
- Seat: L: 1800mm x H: 770mm