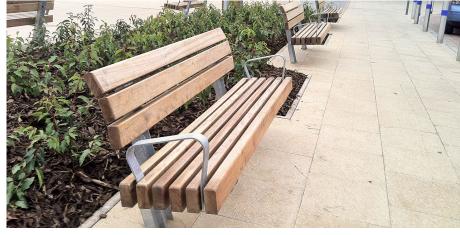

# **Stoke Seating**

Constructed from a galvanised mild steel frame and with a base consisting of responsibly sourced hardwood or softwood timber treated slats, this bench is also available as a wall mounted bench. Surface mounted or root fixed, team this up with other Stoke range products such as the shelter, seat, little bin and planter.

#### **Customisable options include:**

- Armrest
- Backrest
- Anti-Skate studs
- Choice of timbers
- Anti-Skate studs
- Powder Coating in any RAL colour

### Advantages of this design include:

- Contemporary design
- Consistent look with matching bench and seat
- Surface mounted for a clean and easy finish