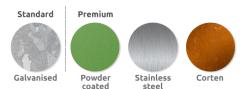

# Materials, Finishes & Options

Timber Available in the options below; for further details on our **timber** visit our **materiality page >>** 

Fixtures This Product can be customised with a range of optional fixtures. If you have any futher bespoke requirements **get in touch**, our sales team will be happy to help.