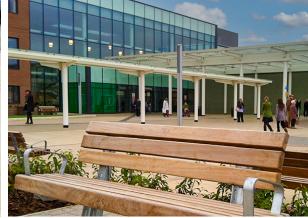

### Seating is ideal for:

- Town Centres
- Public Spaces
- Universities
- Shopping Centres

L: 1800mm x H: 770mm

Steel Available in the options below; for further details on our **steel** visit our **materiality page >>** 