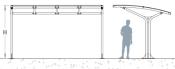

## Eastbrook Shelter

The Eastbrook is an adaptable shelter range available in 2 standard sizes; The Eastbrook Junior features a 2.6m cantilevered barrel roof tilted to the rear with 4m floor space.

The Eastbrook Senior has a larger barrel roof offering 3.2m of shelter with 5m floor space.

Shelter is ideal for:

- Cycle parking
- Retail Parks
- Shopping Centres
- Schools
- Health Care

All our Canopies, Shelters and Structures are manufactured to the legal standard BS EN 1090. Standard sizes starting from - L: 4140mm x D: 2590mm x H: 2305mm