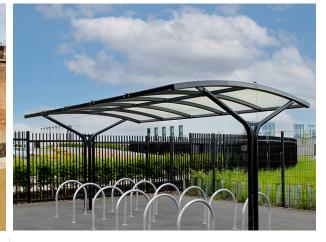

## Eastbrook Shelter

The Eastbrook is an adaptable shelter range available in 2 standard sizes; The Eastbrook Junior features a 2.6m cantilevered barrel roof tilted to the rear with 4m floor space.

The Eastbrook Senior has a larger barrel roof offering 3.2m of shelter with 5m floor space.

Shelter is ideal for:

- Cycle parking
- Retail Parks
- Shopping Centres
- Schools
- Health Care

All our Canopies, Shelters and Structures are manufactured to the legal standard BS EN 1090. Standard sizes starting from - L: 4140mm x D: 2590mm x H: 2305mm