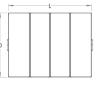

Shelter is ideal for:

- Cycle parking
- Retail Parks
- Shopping Centres
- Schools
- Health Care

All our Canopies, Shelters and Structures are manufactured to the legal standard BS EN 1090. Standard sizes starting from - L: 4140mm x D: 2590mm x H: 2305mm

Surface Mount / Root fixed

Cycle parking

Grev

Bespoke sizes

www.baileystreetscene.co.uk

+44(0)1625 855 900

enquiries@baileystreetscene.co.uk www.baileystreetscene.co.uk

**Eastbrook Junior** L: 4140mm x D: 2590mm x H: 2305mm (1970mm H to rear)

Eastbrook Senior L: 5000mm x D: 3200mm x H: 2305mm

Plastic

Available in the options below; for further details on our **Plastic** visit our **materiality page >>** 

✓ +44(0)1625 855 900