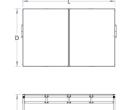

Shelter is ideal for:

- Cycle parking
- Retail Parks
- Shopping Centres
- Schools
- Health Care

All our Canopies, Shelters and Structures are manufactured to the legal standard BS EN 1090. Standard sizes starting from - L: 4140mm x D: 2590mm x H: 2305mm

Surface Mount / Root fixed

Cycle parking

Grev

Bespoke sizes

www.baileystreetscene.co.uk

+44(0)1625 855 900

enquiries@baileystreetscene.co.uk www.baileystreetscene.co.uk

**Eastbrook Junior** L: 4140mm x D: 2590mm x H: 2305mm (1970mm H to rear)

Eastbrook Senior L: 5000mm x D: 3200mm x H: 2305mm

Plastic

Available in the options below; for further details on our **Plastic** visit our **materiality page >>** 

✓ +44(0)1625 855 900