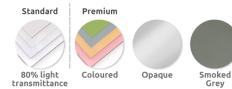

Each style is extendable lengthways in 4m or 5m units to meet requirements. The steel frame is hot dip galvanised with optional powder coating, and clad in 5mm PET clear sheeting.

Customisable options include:

Eastbrook Senior L: 5000mm x D: 3200mm x H: 2305mm

Plastic

Available in the options below; for further details on our **Plastic** visit our **materiality page >>** 

✓ +44(0)1625 855 900