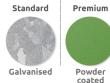

Each style is extendable lengthways in 4m or 5m units to meet requirements. The steel frame is hot dip galvanised with optional powder coating, and clad in 5mm PET clear sheeting.

Customisable options include:

## Materials, Finishes & Options

Steel Available in the options below; for further details on our **steel** visit our **materiality page >>** 

Fixtures This product can be customised with a range of optional fixtures. If you have any futher bespoke requirements **get in touch**, our sales team will be happy to help.

Surface Mount / Root fixed

Cycle parking

Grev

Bespoke sizes

www.baileystreetscene.co.uk

+44(0)1625 855 900

enquiries@baileystreetscene.co.uk www.baileystreetscene.co.uk

**Eastbrook Junior** L: 4140mm x D: 2590mm x H: 2305mm (1970mm H to rear)