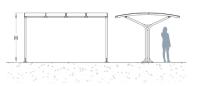

## Eastbrook Shelter

The Eastbrook is an adaptable shelter range available in 2 standard sizes; The Eastbrook Junior features a 2.6m cantilevered barrel roof tilted to the rear with 4m floor space.

The Eastbrook Senior has a larger barrel roof offering 3.2m of shelter with 5m floor space.

- Junior and Senior versions
- Extendable lengthways
- Bespoke sizes available on request
- Powder coating in any RAL colour

Advantages of this design include:

- Modern design
- Open space beneath with only 2 posts
- Water run-off to the rear and sides
- Low maintenance