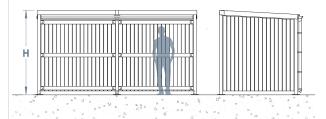

#### **STANDARD SIZES AVAILABLE**

L: 4000MM X D: 2100MM X H: 2150MM L: 8000MM X D: 2100MM X H: 2150MM L: 5000MM X D: 3100MM X H: 2150MM L: 8000MM X D: 3100MM X H: 2150MM

Ideal Shelter for:

- Cycle parking
- Bin storage
- Schools/Universities
- Business parks
- Hospitals
- Public spaces

All our shelters are manufactured to BS EN 1090 Standards. Standard sizes starting at - L: 4000mm x D: 2100mm x H: 2150mm