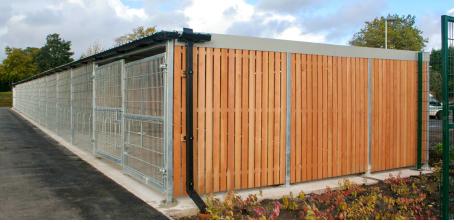

### **Deacon Shelter**

The Deacon is a highly versatile monopitch shelter that can accommodate a range of projects. As standard, it features a steel structure with softwood timber cladding and options to add gates to create a secure enclosed shelter.

Advantages of this design include:

- Natural look with the timber cladding
- Secure design with lockable gates
- Can be designed to fit the space available
- Monopitch roof for water run-off to the rear

Ideal Shelter for:

- Cycle parking
- Bin storage
- Schools/Universities
- Business parks
- Hospitals
- Public spaces

All our shelters are manufactured to BS EN 1090 Standards. Standard sizes starting at - L: 4000mm x D: 2100mm x H: 2150mm