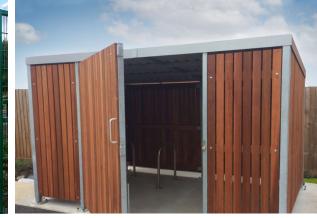

### **Deacon Shelter**

The Deacon is a highly versatile monopitch shelter that can accommodate a range of projects. As standard, it features a steel structure with softwood timber cladding and options to add gates to create a secure enclosed shelter.

Customisable options include:

- Hardwood timber / or stained wood cladding

bailey

- Powder coating in a range of RAL Colours
- Gates including steel/timber/plastic
- Bespoke sizes available on request
- Aluminium flashings
- Green roof

Advantages of this design include:

- Natural look with the timber cladding
- Secure design with lockable gates
- Can be designed to fit the space available
- Monopitch roof for water run-off to the rear