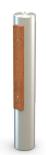

## **Protect Bollard**

The Protect Bollard is tested to withstand impact from vehicles to IWA 14-1 standards. As standard the bollard is manufactured in a grade 304 grit brushed finished stainless-steel sleeve, with the option of either Flat top or fully welded dome top and 2 Sapele timber bumpers. Also available in galvanised and powder-coated steel.

### **MATERIALS:**

 Bollard Sleeve - G304/316 Stainless Steel, Sapele Timber / Protect Core -**Galvanised Steel** 