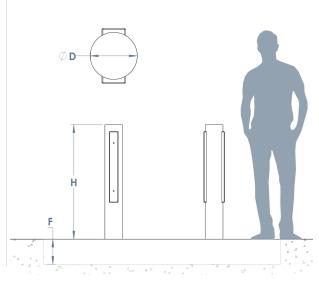

This sleeve sits atop a â€~Protect Impact Core' that is hot dip galvanised to BS EN 1461:2009 as standard and cast in concrete at a total depth of only 250mm.

 Above ground â€" Dia: 139 x H: 900mm / Below ground - W: 1300 x L: 1300 x H: 250mm

#### **IWA 14-1:2013 TEST RATING:**

Single Core - V/1500[M1]/48/90:2.2 / Dual Core - V/2500[N1G]/48/90:0.0

Dia: 139 x H: 900mm