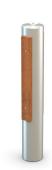

## **Protect Bollard**

The Protect Bollard is tested to withstand impact from vehicles to IWA 14-1 standards. As standard the bollard is manufactured in a grade 304 grit brushed finished stainless-steel sleeve, with the option of either Flat top or fully welded dome top and 2 Sapele timber bumpers. Also available in galvanised and powder-coated steel.

### **MATERIALS:**

 Bollard Sleeve - G304/316 Stainless Steel, Sapele Timber / Protect Core -**Galvanised Steel** 