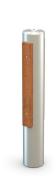

## **Protect Bollard**

The Protect Bollard is tested to withstand impact from vehicles to IWA 14-1 standards. As standard the bollard is manufactured in a grade 304 grit brushed finished stainless-steel sleeve, with the option of either Flat top or fully welded dome top and 2 Sapele timber bumpers. Also available in galvanised and powder-coated steel.

### **MATERIALS:**

 Bollard Sleeve - G304/316 Stainless Steel, Sapele Timber / Protect Core -**Galvanised Steel** 