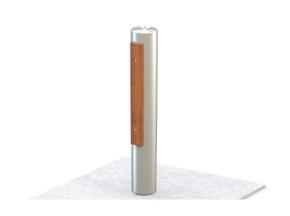

## **Protect Bollard**

The Protect Bollard is tested to withstand impact from vehicles to IWA 14-1 standards. As standard the bollard is manufactured in a grade 304 grit brushed finished stainless-steel sleeve, with the option of either Flat top or fully welded dome top and 2 Sapele timber bumpers. Also available in galvanised and powder-coated steel.

This sleeve sits atop a â€~Protect Impact Core' that is hot dip galvanised to BS EN 1461:2009 as standard and cast in concrete at a total depth of only 250mm.

 Above ground â€" Dia: 139 x H: 900mm / Below ground - W: 1300 x L: 1300 x H: 250mm

#### **IWA 14-1:2013 TEST RATING:**

Single Core - V/1500[M1]/48/90:2.2 / Dual Core - V/2500[N1G]/48/90:0.0

Dia: 139 x H: 900mm