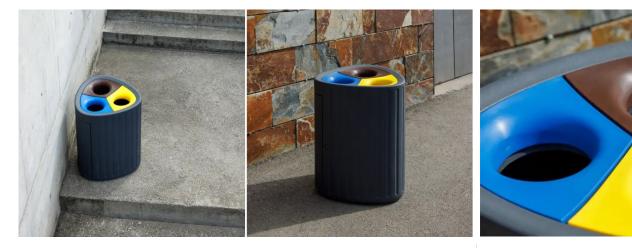

## **Roma Recycling Bin**

Roma has 3 compartments with 3 individual liners, for the collection of 3 separate types of waste.  $\hat{\mathsf{A}}$ 

The individual liners are 60L each, with a total bin capacity of 180L.

Equipped with a side door to facilitate the extraction of the liners.

Key opening system for the side door.

Designed to fix onto the floor to ensure proper support.

Made from polyethylene - requiring little to no maintenance.

Offers protection against UV rays.

Does not rust: neither the moisture nor corrosion has an affect Width: 663mm x Length: 672mm x Height: 900mm x Capacity: three 60L