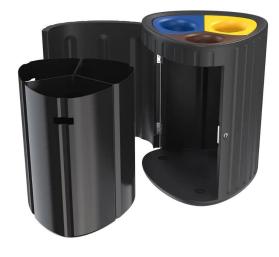

## **Roma Recycling Bin**

Roma has 3 compartments with 3 individual liners, for the collection of 3 separate types of waste.  $\hat{\mathsf{A}}$ 

The individual liners are 60L each, with a total bin capacity of 180L.

Equipped with a side door to facilitate the extraction of the liners.

Key opening system for the side door.

Designed to fix onto the floor to ensure proper support.

Made from polyethylene - requiring little to no maintenance.