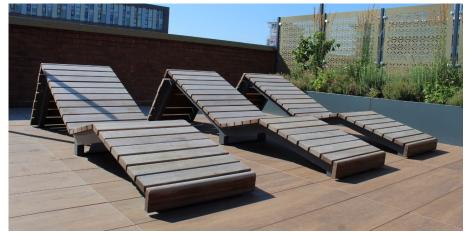

## **Greengate Lounger**

The Greengate Lounger is part of the Greengate range of timber and steel products. Manufactured from 5mm mild steel and then hot dipped galvanised to BS EN ISO 1461:2009. available in hardwood or softwood timber slats. Surface mounted. Longevity of the lifespan of the timbers is bolstered by the timber slats being treated with an external stain, whilst this lounger can be powder coated to most BS or RAL colours.

The Greengate range is great for all your landscape designing requirements, the lounger is perfect for public parks and private roof terraces.

L: 2583mm x D: 640mm x H: 625mm