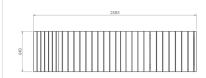

The Greengate range is great for all your landscape designing requirements, the lounger is perfect for public parks and private roof terraces.

L: 2583mm x D: 640mm x H: 625mm