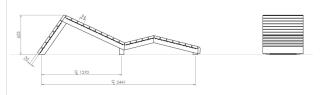

The Greengate range is great for all your landscape designing requirements, the lounger is perfect for public parks and private roof terraces.

L: 2583mm x D: 640mm x H: 625mm