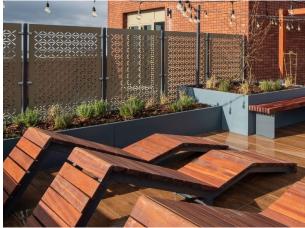

## **Greengate Lounger**

The Greengate Lounger is part of the Greengate range of timber and steel products. Manufactured from 5mm mild steel and then hot dipped galvanised to BS EN ISO 1461:2009. available in hardwood or softwood timber slats. Surface mounted. Longevity of the lifespan of the timbers is bolstered by the timber slats being treated with an external stain, whilst this lounger can be powder coated to most BS or RAL colours.

The Greengate range is great for all your landscape designing requirements, the lounger is perfect for public parks and private roof terraces.

L: 2583mm x D: 640mm x H: 625mm