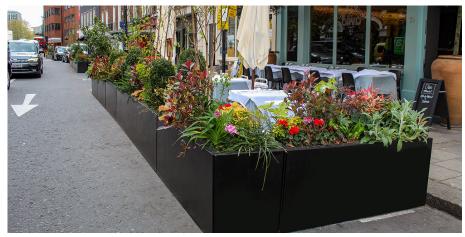

# **Belgravia Planter**

The Belgravia planter is a self-contained planting unit that is available in a range of sizes, materials, and finishes. Units can be aligned to create enclosed and protected spaces surrounded by planting.Â

Planters bring nature and colour to urban environments as well as offering pedestrian segregation from the highway.

Requires minimal maintenance, available with removable liners and drainage holes, and powder coated in huge range of ral colours.

L: 500mm, 1000mm, 1400mm, 2000mm - D: 500mm, 1000mm, 1400mm, 2000mm - H: 500mm, 1000mm, 1400mm - Dia.: 500mm, 1000mm, 1500mm, 2000mm