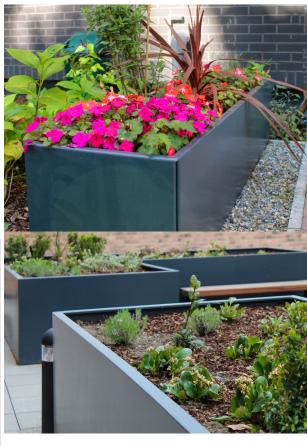

# **Belgravia Planter**

The Belgravia planter is a self-contained planting unit that is available in a range of sizes, materials, and finishes. Units can be aligned to create enclosed and protected spaces surrounded by planting.Â

Planters bring nature and colour to urban environments as well as offering pedestrian segregation from the highway.

Requires minimal maintenance, available with removable liners and drainage holes, and powder coated in huge range of ral colours.