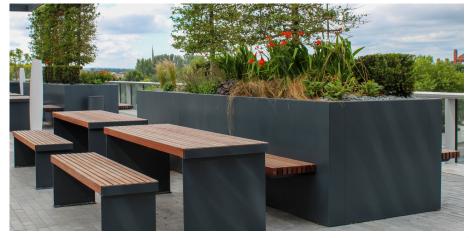

## Inspira Bespoke

Inspira is a flexible, modular retaining wall system, perfect for creating raised planting schemes in any location.

The ease of installation makes Inspira a quick and cost-effective addition to street, courtyard and roof terrace developments.

Inspira is available in a wide variety of materials, finishes and sizes to meet the requirements of any site.

Bailey Streetscene have completed a number of bespoke projects using the Inspira installation methodology.