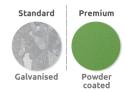

#### Customisable options include:

- Powder coating in a range of RAL colours

bailey

- Bespoke sizes available on request
- Green roof options

Materials, Finishes & Options