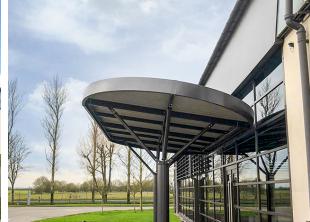

# Stadium Canopy

The Stadium Canopy is a cantilevered freestanding steel structure that slopes to the rear to divert rainwater into the aluminium drainage system.

The name is derived from the  $\hat{a}\in cestadium \hat{a}\in shaped$  corrugated steel roof. The design utilises below-ground fixings and a branching structure to secure the canopy in 8 points. $\hat{A}$ 

#### Ideal for:

- Business parks
- Schools/Universities
- Retail/Hospitality

Our steel structures are manufactured to BS EN 1090 standards.

Â

L: 8954mm x H: 3580mm x D: 3688mm

**Steel** Available in the options below; for further details on our **steel** visit our **materiality page >>** 