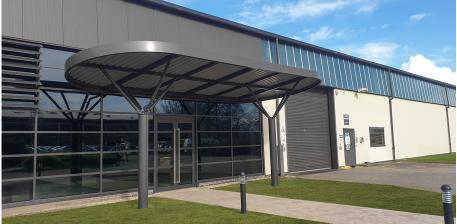

# Stadium Canopy

The Stadium Canopy is a cantilevered freestanding steel structure that slopes to the rear to divert rainwater into the aluminium drainage system.

The name is derived from the  $\hat{a}\in cestadium \hat{a}\in shaped$  corrugated steel roof. The design utilises below-ground fixings and a branching structure to secure the canopy in 8 points. $\hat{A}$ 

#### Ideal for:

- Business parks
- Schools/Universities
- Retail/Hospitality

Our steel structures are manufactured to BS EN 1090 standards.

Â

L: 8954mm x H: 3580mm x D: 3688mm

**Steel** Available in the options below; for further details on our **steel** visit our **materiality page >>** 