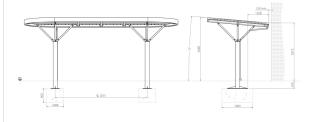

# Stadium Canopy

The Stadium Canopy is a cantilevered freestanding steel structure that slopes to the rear to divert rainwater into the aluminium drainage system.

The name is derived from the  $\hat{a}\in cestadium \hat{a}\in shaped$  corrugated steel roof. The design utilises below-ground fixings and a branching structure to secure the canopy in 8 points. $\hat{A}$ 

#### Ideal for:

- Business parks
- Schools/Universities
- Retail/Hospitality

Our steel structures are manufactured to BS EN 1090 standards.

Â

L: 8954mm x H: 3580mm x D: 3688mm

**Steel** Available in the options below; for further details on our **steel** visit our **materiality page >>** 