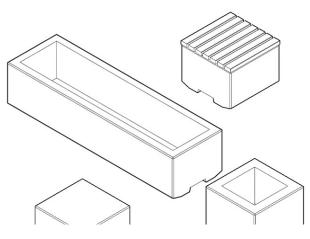

### **The Aris Modular Concrete Collection**

is an exclusive range of integrated concrete seating and planter elements, designed to create an endless variety of compositions within urban furniture design and spatial planning.

With a diverse selection of modular shapes and size options, Aris offers a resilient, low-maintenance alternative to traditional street furniture. Its substantial weight and mass also make it a valuable tool in considerations of building security and pedestrian protection.

#### Aris

delivers the ideal fusion of creative freedom and robust, functional design. See technical drawing for guide sizes