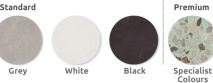

A wide range of colour options and material finishes for the concrete base adds a further level of customisation, allowing the collection to seamlessly complement the unique character of any project environment.

Concrete colours Available in the options below; for further details on our **concrete colours** visit our **materiality page >>** 

Timber Available in the options below; for further details on our **timber** visit our **materiality page >>** 