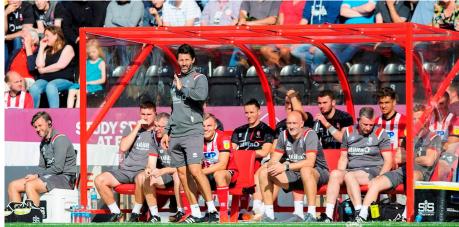

## **Sports Dugout**

Our Sports Dugouts are ideal for protecting athletes from the elements as well opposing supporters whilst still offering a full and clear panoramic view of the action.

As a standard they're manufactured in 4020x2020x1910mm units that can comfortably seat 17 people, although easily adapted to suit the size you need.Â

With options for decals and a huge range of powdercoated colours to match your club brand.

Manufactured in the UK, the robust design acts against vandalism and weathering.

Hot dipped galvanised to BS EN ISO 1461:2009, 4mm Clear PET cladding.