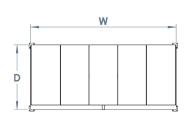

## +44(0)1625 855 900

enquiries@baileystreetscene.co.uk www.baileystreetscene.co.uk





## **Sports Dugout**

Our Sports Dugouts are ideal for protecting athletes from the elements as well opposing supporters whilst still offering a full and clear panoramic view of the action.

As a standard they're manufactured in 4020x2020x1910mm units that can comfortably seat 17 people, although easily adapted to suit the size you need.Â

With options for decals and a huge range of powdercoated colours to match your club brand.

Manufactured in the UK, the robust design acts against vandalism and weathering.

Hot dipped galvanised to BS EN ISO 1461:2009, 4mm Clear PET cladding.

L: 4400mm x D: 2020mm x H: 1910mm





## Available in the options below; for further details on our **steel** visit our **materiality page** >>





## Materials, Finishes & Options

Plastic
Available in the options below;
for further details on our Plastic visit our materiality page >>



80% light transmittance









**Fixtures** 









Bespoke

Custom

This product can be customised with a range of optional fixtures. If you have any futher bespoke requirements **get in touch**, our sales team will be happy to help.

Surface Mount / Root fixed