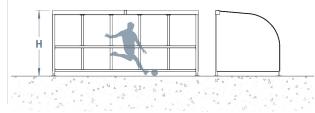

## +44(0)1625 855 900

enquiries@baileystreetscene.co.uk www.baileystreetscene.co.uk





## **Sports Dugout**

Our Sports Dugouts are ideal for protecting athletes from the elements as well opposing supporters whilst still offering a full and clear panoramic view of the action.

As a standard they're manufactured in 4020x2020x1910mm units that can comfortably seat 17 people, although easily adapted to suit the size you need.Â

With options for decals and a huge range of powdercoated colours to match your club brand.

Manufactured in the UK, the robust design acts against vandalism and weathering.

Hot dipped galvanised to BS EN ISO 1461:2009, 4mm Clear PET cladding.

L: 4400mm x D: 2020mm x H: 1910mm





## Available in the options below; for further details on our **steel** visit our **materiality page** >>





## Materials, Finishes & Options

Plastic
Available in the options below;
for further details on our Plastic visit our materiality page >>



80% light transmittance









**Fixtures** 









Bespoke

Custom

This product can be customised with a range of optional fixtures. If you have any futher bespoke requirements **get in touch**, our sales team will be happy to help.

Surface Mount / Root fixed