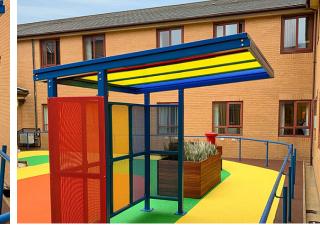

## **Hollins Shelter**

The Hollins Shelter has multi-uses. It can be used for a variety of outdoor areas such as Playgrounds, walkways, cycle parking bays and bus stops.

The Hollins features a cantilevered design with a sturdy roof section featuring integral guttering for waste water discharge. The steel frame is hot dip galvanised to BS EN ISO 1461, can be powder coated.

Sides and rear clad in perforated Galvanised and Powder Coated steel panels.

Roof clad in coloured multiwall polycarbonate sheets

All our Shelters can be manufactured to be BREEAM compliant.

Â

Steel

L: 2310mm x D: 1480mm x H: 2200mm