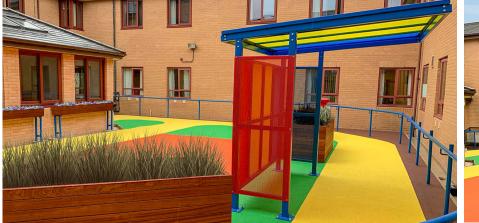

## **Hollins Shelter**

The Hollins Shelter has multi-uses. It can be used for a variety of outdoor areas such as Playgrounds, walkways, cycle parking bays and bus stops.

The Hollins features a cantilevered design with a sturdy roof section featuring integral guttering for waste water discharge. The steel frame is hot dip galvanised to BS EN ISO 1461, can be powder coated.

Sides and rear clad in perforated Galvanised and Powder Coated steel panels.

Roof clad in coloured multiwall polycarbonate sheets

All our Shelters can be manufactured to be BREEAM compliant.

Â

Steel

L: 2310mm x D: 1480mm x H: 2200mm