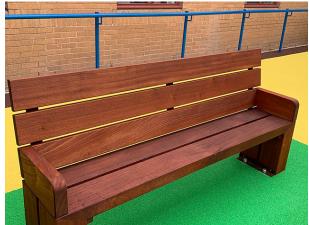

## **Deacon Seat**

The Deacon Seat is a solid timber bench that is manufactured from treated hardwood timber and complete with two fabricated steel brackets, powder coated to match timber.

This Seat comes in a variety of timber options to give you the finish your outdoor space wants and deserves. The Deacon's practicality and durability make it ideal for high footfall, heavy use areas.

## Materials, Finishes & Options

This Product can be customised with a range of optional fixtures. If you have any futher bespoke requirements **get in touch**, our sales team will be happy to help.

Available in the options below; for further details on our **timber** visit our **materiality page >>** 