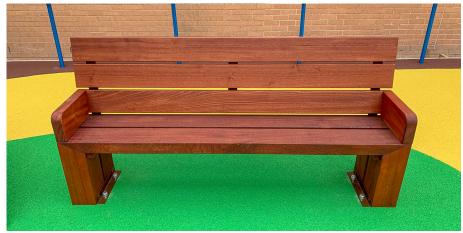

## **Deacon Seat**

The Deacon Seat is a solid timber bench that is manufactured from treated hardwood timber and complete with two fabricated steel brackets, powder coated to match timber.

This Seat comes in a variety of timber options to give you the finish your outdoor space wants and deserves. The Deacon's practicality and durability make it ideal for high footfall, heavy use areas.

Surface mounted.

L: 2000m x D: 456mm x H: 946mm

**TECHNICAL DRAWINGS AVAILABLE ON** REQUEST

PLEASE CONTACT **OUR SALES TEAM** 