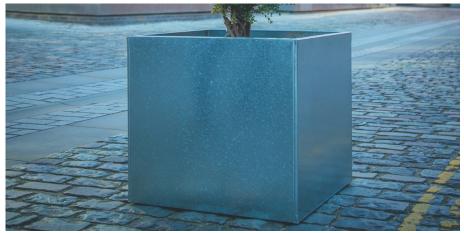

## **Cube Planter**

Cube Planters are a popular choice for exterior landscapes. They are a tough, resilient, stylish and low cost.Â

Cube Planters are lock formed together and made with drainage holes, therefore if you wish to use these indoors please ask for the planters to be sealed.

There are many standard sizes available, however for a little extra we can also make bespoke sizes.

Our Cube planters can also be powder coated in any RAL colour or provided in corten steel or stainless steel.