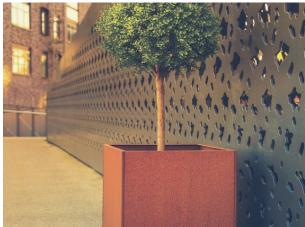

## **Cube Planter**

Cube Planters are a popular choice for exterior landscapes. They are a tough, resilient, stylish and low cost.Â

Cube Planters are lock formed together and made with drainage holes, therefore if you wish to use these indoors please ask for the planters to be sealed.

There are many standard sizes available, however for a little extra we can also make bespoke sizes.

Our Cube planters can also be powder coated in any RAL colour or provided in corten steel or stainless steel.