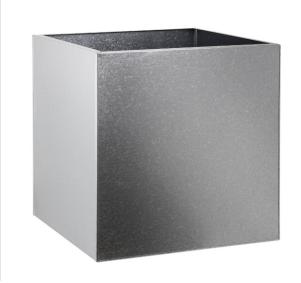

## **Cube Planter**

Cube Planters are a popular choice for exterior landscapes. They are a tough, resilient, stylish and low cost.Â

Cube Planters are lock formed together and made with drainage holes, therefore if you wish to use these indoors please ask for the planters to be sealed.

There are many standard sizes available, however for a little extra we can also make bespoke sizes.

Our Cube planters can also be powder coated in any RAL colour or provided in corten steel or stainless steel.