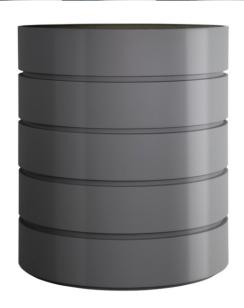

## Modular Drum GRP Planter

The Modular Drum Planter is a mix between industrial and modern, it can be used in diverse surroundings. Available in a wide variety of sizes, each module is made of 200mm high increments, making it possible to have an extensive amount of heights.

Available in any granite effect, all RAL colours matt, satin or gloss and metallic finishes.

L: 500mm x D: 500mm x H: 400mm