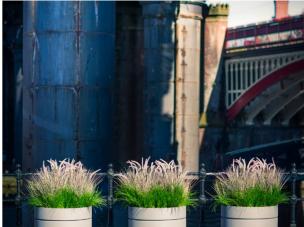

## Modular Drum GRP Planter

The Modular Drum Planter is a mix between industrial and modern, it can be used in diverse surroundings. Available in a wide variety of sizes, each module is made of 200mm high increments, making it possible to have an extensive amount of heights.

Available in any granite effect, all RAL colours matt, satin or gloss and metallic finishes.

L: 500mm x D: 500mm x H: 400mm