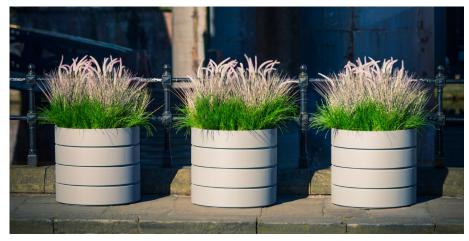

## Modular Drum GRP Planter

The Modular Drum Planter is a mix between industrial and modern, it can be used in diverse surroundings. Available in a wide variety of sizes, each module is made of 200mm high increments, making it possible to have an extensive amount of heights.

Available in any granite effect, all RAL colours matt, satin or gloss and metallic finishes.

L: 500mm x D: 500mm x H: 400mm