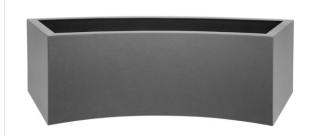

## **Arc Trough GRP Planter**

The Arc Trough planter will create a 4 metre circle when multiples are placed together.

Available in a variety of heights so that an exciting display of plants can be

The Arc Trough can be made into benches (as seen in images below). Perfect for communal seating areas or creating a cosy space.

Also available in any RAL colour matt, satin or gloss finishes. Available in 600mm and 800mm heights.Â

L: 1500mm x D: 500mm x H: 400mm