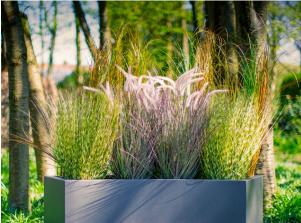

## **Arc Trough GRP Planter**

The Arc Trough planter will create a 4 metre circle when multiples are placed together.

Available in a variety of heights so that an exciting display of plants can be

The Arc Trough can be made into benches (as seen in images below). Perfect for communal seating areas or creating a cosy space.