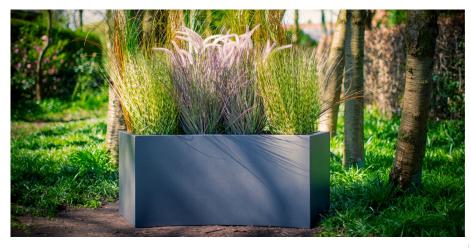

## **Arc Trough GRP Planter**

The Arc Trough planter will create a 4 metre circle when multiples are placed together.

Available in a variety of heights so that an exciting display of plants can be

The Arc Trough can be made into benches (as seen in images below). Perfect for communal seating areas or creating a cosy space.