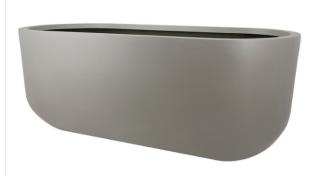

## **Bingham GRP Planter**

The Bingham Planter is an elegant styled trough with curved ends and a graceful

The Bingham is a wonderful alternative to a regular trough and it would suit large gardens and spaces. This shape looks spectacular in granite or stone effect texture

Also available in any RAL colour matt, satin or gloss finishes.

L: 1800mm x D: 700mm x H: 600mm