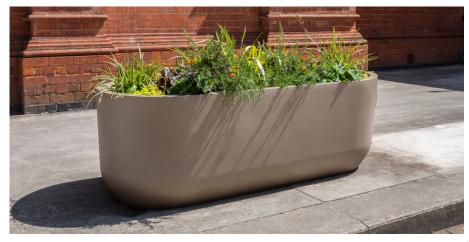

## **Bingham GRP Planter**

The Bingham Planter is an elegant styled trough with curved ends and a graceful

The Bingham is a wonderful alternative to a regular trough and it would suit large gardens and spaces. This shape looks spectacular in granite or stone effect texture

Also available in any RAL colour matt, satin or gloss finishes.

L: 1800mm x D: 700mm x H: 600mm