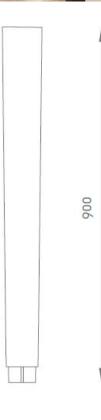

## +44(0)1625 855 900

enquiries@baileystreetscene.co.uk www.baileystreetscene.co.uk





## Piramidal Bollard

Manufactured from corten steel with its timeless and distinctive rugged appearance coupled with its hard-wearing characteristics, makes the Piramidal Bollard an excellent choice for any environment. It's a smart, contemporary option for ensuring that the edge of a structure, car park, or space is easily and properly identified, or for separating areas.

L: 100mm x D: 100mm x H: 900mm



## Materials, Finishes & Options

**Fixtures** 

This product can be customised with a range of optional fixtures. If you have any futher bespoke requirements **get in touch**, our sales team will be happy to help.

Standard



Powder



Available in the options below; for further details on our steel visit our materiality page >>











Bespoke top

Removable

100