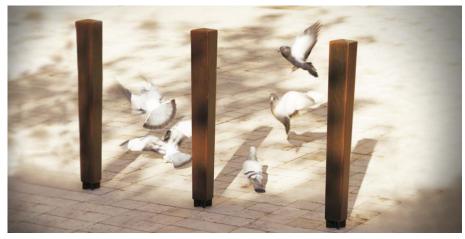

## Piramidal Bollard

Manufactured from corten steel with its timeless and distinctive rugged appearance coupled with its hard-wearing characteristics, makes the Piramidal Bollard an excellent choice for any environment. It's a smart, contemporary option for ensuring that the edge of a structure, car park, or space is easily and properly identified, or for separating areas.