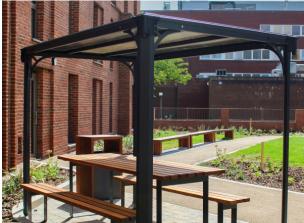

## **Brunswick Picnic Set**

Making up the two-piece Brunswick range along with the bench, the surface mounted Brunswick Picnic Set is manufactured from mild steel and then hot dipped galvanised to BS EN ISO 1461:2009. Clad in timber slats, treated with an external stain to increase the lifespan of the timbers, making this a really popular outdoor eating and meeting place â€" especially in schools and parks.

Outdoor eating is becoming a more popular social event. This isn't just an outdoor eating area, to many who use it, it's a meeting place.

Wheelchair Accessible version available.

Table - L: 2340mm x D: 825mm x H: 800mm Bench - L: 2340mm x D: 300mm x H: 470mm