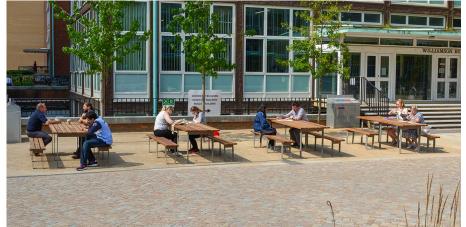

Outdoor eating is becoming a more popular social event. This isn't just an outdoor eating area, to many who use it, it's a meeting place.

Wheelchair Accessible version available.

Table - L: 2340mm x D: 825mm x H: 800mm Bench - L: 2340mm x D: 300mm x H: 470mm