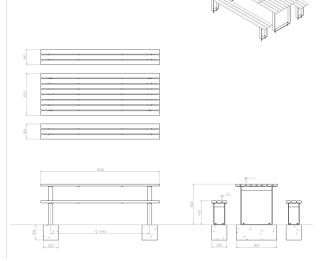

Outdoor eating is becoming a more popular social event. This isn't just an outdoor eating area, to many who use it, it's a meeting place.

Wheelchair Accessible version available.

Table - L: 2340mm x D: 825mm x H: 800mm Bench - L: 2340mm x D: 300mm x H: 470mm