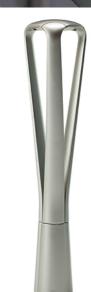

## **FGP Illuminated Bollard**

If you want your bollards to add a touch of class to your outdoor space……

The FGP Illuminated Bollard has an organic form created by three stems that rise from the connection of the base. The soft, triangular head holds LEDs in triangular arrays that cast illumination between the verticals in a clean footprint.

LED light sources are energy efficient and castings are powder coated, making this a stylish, contemporary and popular product which is ideal for any number of outdoor environments.

H: 9713mm x Top Dia: 222mm x Base Dia: 139mm