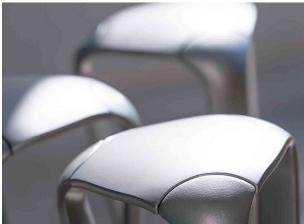

## **FGP Illuminated Bollard**

If you want your bollards to add a touch of class to your outdoor space……

The FGP Illuminated Bollard has an organic form created by three stems that rise from the connection of the base. The soft, triangular head holds LEDs in triangular arrays that cast illumination between the verticals in a clean footprint.