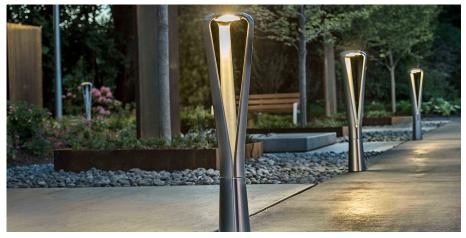

## **FGP Illuminated Bollard**

If you want your bollards to add a touch of class to your outdoor space……

The FGP Illuminated Bollard has an organic form created by three stems that rise from the connection of the base. The soft, triangular head holds LEDs in triangular arrays that cast illumination between the verticals in a clean footprint.

LED light sources are energy efficient and castings are powder coated, making this a stylish, contemporary and popular product which is ideal for any number of outdoor environments.

H: 9713mm x Top Dia: 222mm x Base Dia: 139mm