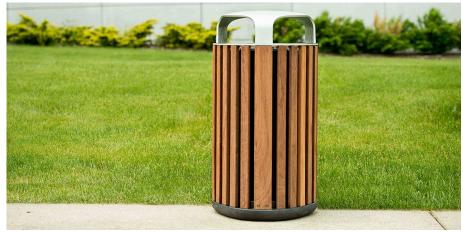

## **FGP Litter Bin**

A contemporary-yet-classic looking bin that will blend in nicely with many outdoor environments, the FGP Litter Bin is a handsome element that complements other pieces in the FGP collection.

The cast aluminium parts have a durable powder coated finish, and the bin has a cast aluminium rim and rotational-moulded base that are connected with vertical timber slats in between. Servicing is made easy through the cast aluminium top being hinged so that it swings up, whilst the attractive timber slats are available in the same species as the bench.

L: 497mm x D: 484mm x H: 937mm x Capacity: 64L