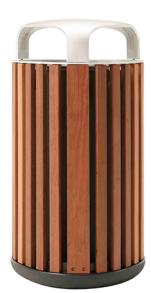

## **FGP Litter Bin**

A contemporary-yet-classic looking bin that will blend in nicely with many outdoor environments, the FGP Litter Bin is a handsome element that complements other pieces in the FGP collection.

The cast aluminium parts have a durable powder coated finish, and the bin has a cast aluminium rim and rotational-moulded base that are connected with vertical timber slats in between. Servicing is made easy through the cast aluminium top being hinged so that it swings up, whilst the attractive timber slats are available in the same species as the bench.

L: 497mm x D: 484mm x H: 937mm x Capacity: 64L