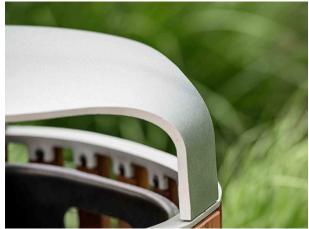

The cast aluminium parts have a durable powder coated finish, and the bin has a cast aluminium rim and rotational-moulded base that are connected with vertical timber slats in between. Servicing is made easy through the cast aluminium top being hinged so that it swings up, whilst the attractive timber slats are available in the same species as the bench.