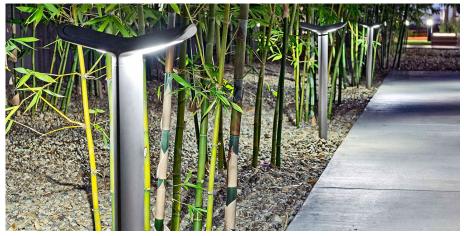

## **Multiplicity Illuminated Bollard**

The Mutiplicity LED Illuminated Bollard shares the graceful visual vocabulary of the collection in which robust verticals end in winged forms. But as well as being a stylish, modern bollard, it's really fit-for-purpose too.