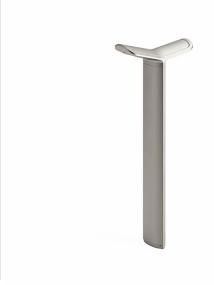

## **Multiplicity Illuminated Bollard**

The Mutiplicity LED Illuminated Bollard shares the graceful visual vocabulary of the collection in which robust verticals end in winged forms. But as well as being a stylish, modern bollard, it's really fit-for-purpose too.

L: 352mm x D: 175mm x H: 919mm