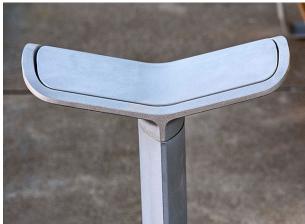

Powered lights can be specified with type 4 or type 5 light distributions to provide desired light patterns and illuminance of which are achieved by variations in the number and placement of LED arrays within the luminaire.