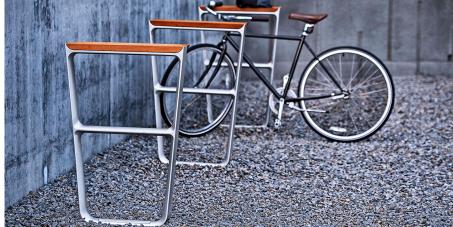

## **Multiplicity Cycle Stand**

Part of the contemporary stylish Multiplicity range, the Multiplicity Cycle Stand shares the subtle convex frame language of the benches, seats and table of its counterparts. Manufactured from a single aluminium casting, it has unique ergonomic features, and makes a superb addition to any outside area.

This gives the cycle user the safety and security that they are looking for, whilst you are providing an attractive, durable product to offer just that. There is a real need for outdoor spaces to provide the products to ensure increased security for cycle owners, and the Multiplicity Cycle Stand allows you to do this.

L: 611mm x D: 152mm x H: 910mm