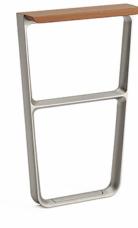

## **Multiplicity Cycle Stand**

Part of the contemporary stylish Multiplicity range, the Multiplicity Cycle Stand shares the subtle convex frame language of the benches, seats and table of its counterparts. Manufactured from a single aluminium casting, it has unique ergonomic features, and makes a superb addition to any outside area.

L: 611mm x D: 152mm x H: 910mm