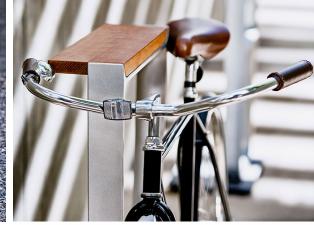

## **Multiplicity Cycle Stand**

Part of the contemporary stylish Multiplicity range, the Multiplicity Cycle Stand shares the subtle convex frame language of the benches, seats and table of its counterparts. Manufactured from a single aluminium casting, it has unique ergonomic features, and makes a superb addition to any outside area.

This gives the cycle user the safety and security that they are looking for, whilst you are providing an attractive, durable product to offer just that. There is a real need for outdoor spaces to provide the products to ensure increased security for cycle owners, and the Multiplicity Cycle Stand allows you to do this.