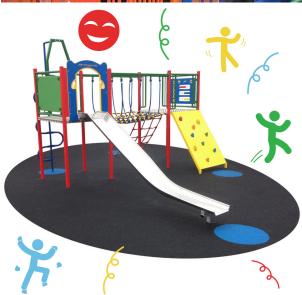

Adventure Play Units provides exciting activities for all young children, creating an unusual and daring experience. We have a range of fun, colourful and safe adventure playground equipment. The range of Play Units incorporate challenges for physical balance and coordination as well as building body strength along with imagination.

Varying Heights and Styles

Materials, Finishes & Options