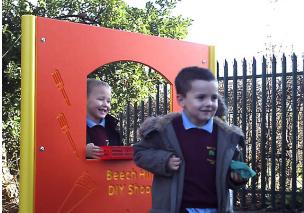

Our Activity Play Panels are bright and colourful and can be mounted on steel or timber posts or attached to a wall. Panels on posts are ideal for forming a wall to break up play areas.

There are many panel options to choose from, which can be installed individually or in any combination, offering a variety of fun ideas. The panels can be personalised to suit individual requirements, along with the incorporation of the school name. The panels are made in Densetec HDPE and they offer years of maintenance-free colour in the playground.