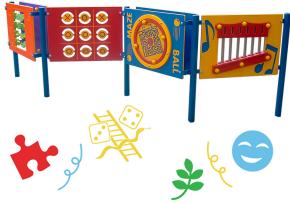

Our Activity Play Panels are bright and colourful and can be mounted on steel or timber posts or attached to a wall. Panels on posts are ideal for forming a wall to break up play areas.

There are many panel options to choose from, which can be installed individually or in any combination, offering a variety of fun ideas. The panels can be personalised to suit individual requirements, along with the incorporation of the school name. The panels are made in Densetec HDPE and they offer years of maintenance-free colour in the playground.

## Materials, Finishes & Options

Â