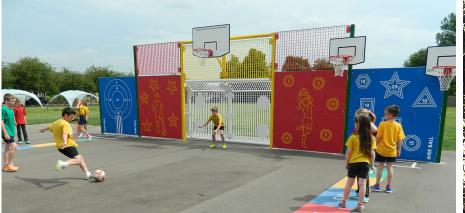

Our Activity Play Panels are bright and colourful and can be mounted on steel or timber posts or attached to a wall. Panels on posts are ideal for forming a wall to break up play areas.

There are many panel options to choose from, which can be installed individually or in any combination, offering a variety of fun ideas. The panels can be personalised to suit individual requirements, along with the incorporation of the school name. The panels are made in Densetec HDPE and they offer years of maintenance-free colour in the playground.

## Varying Heights and Styles