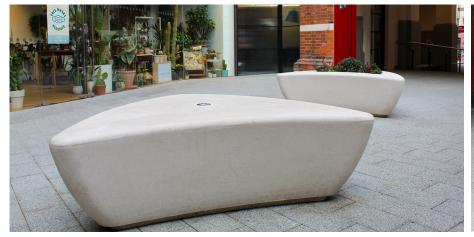

# Arrowhead

Arrowhead is an exclusive range of unified concrete seating and planter elements that merge to form an infinite array of possibilities within urban furniture composition and arrangement. In short, these look great, are resilient, and are an extremely low-maintenance outdoor furniture alternative.

The curvaceous monolith arrowhead shape forms the basis of this low-maintenance and resilient alternative to traditional street furniture. Their weight and mass also allow their placement to be considered in terms of building pedestrian protection from vehicles.