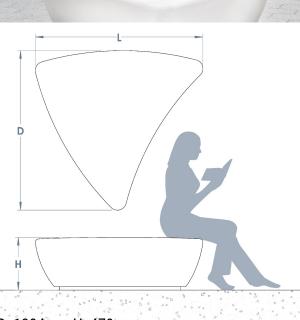

ment. In short, these look great, are resilient, and are an extremely low-maintenance outdoor furniture alternative.

The curvaceous monolith arrowhead shape forms the basis of this low-maintenance and resilient alternative to traditional street furniture. Their weight and mass also allow their placement to be considered in terms of building pedestrian protection from vehicles.

A broad palette of colours and material finishes are available as well as a selection of timbers, fixtures and other accessories culminate in ensuring the Arrowhead range offers landscape designers a flexible and expressive toolkit to reshape and re-purpose urban space for a variety of practical everyday uses. The perfect blend of creative freedom and solid everyday function.

#### **Click here for more details**



+44(0)1625 855 900 enquiries@baileystreetscene.co.uk www.baileystreetscene.co.uk

### L: 1520mm D: 1304mm H: 470mm

### Concrete Available in the options below; for further details on our **Concrete** visit our **materiality page >>**



# Materials, Finishes & Options



Black

. Colours

Fixtures This Product can be customised with a range of optional fixtures. If you have any futher bespoke requirements **get in touch**, our sales team will be happy to help.



studs / Root fixed

✓ +44(0)1625 855 900

White

Grey