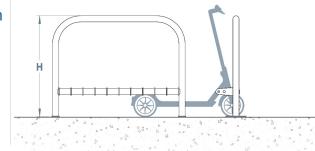

## +44(0)1625 855 900

enquiries@baileystreetscene.co.uk www.baileystreetscene.co.uk





## **Sheffield Single Sided Scooter Rack**

Absolutely perfect for schools or public parks, the Sheffield Single Sided Scooter Rack is surface mounted and manufactured from mild steel and then hot dipped galvanised as standard, making it ideal thanks to its toughness and durability.

With a capacity that can cater for up to 10 scooters, the Sheffield Single Sided Scooter Rack has a powder coating in a range of RAL colours available and is a great option for outdoor spaces that are frequented by scooter users.

L: 1050mm x D: 240mm x H: 800mm





## Materials, Finishes & Options

## Available in the options below; for further details on our **steel** visit our **materiality page >>**











Available in a huge range of RAL colours.











**Fixtures** 





Surface Mount / Root fixed

Custom

Jet black