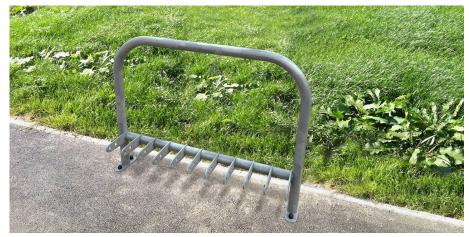

## **Sheffield Single Sided Scooter Rack**

Absolutely perfect for schools or public parks, the Sheffield Single Sided Scooter Rack is surface mounted and manufactured from mild steel and then hot dipped galvanised as standard, making it ideal thanks to its toughness and durability.

With a capacity that can cater for up to 10 scooters, the Sheffield Single Sided Scooter Rack has a powder coating in a range of RAL colours available and is a great option for outdoor spaces that are frequented by scooter users.