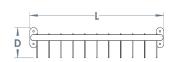

## +44(0)1625 855 900

enquiries@baileystreetscene.co.uk www.baileystreetscene.co.uk





## **Sheffield Single Sided Scooter Rack**

Absolutely perfect for schools or public parks, the Sheffield Single Sided Scooter Rack is surface mounted and manufactured from mild steel and then hot dipped galvanised as standard, making it ideal thanks to its toughness and durability.

With a capacity that can cater for up to 10 scooters, the Sheffield Single Sided Scooter Rack has a powder coating in a range of RAL colours available and is a great option for outdoor spaces that are frequented by scooter users.

L: 1050mm x D: 240mm x H: 800mm





## Materials, Finishes & Options

## Available in the options below; for further details on our **steel** visit our **materiality page >>**











Available in a huge range of RAL colours.











**Fixtures** 





Surface Mount / Root fixed

Custom

Jet black