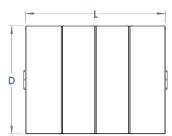

All our shelters can be manufactured to be BREEAM compliant.

L: 5000mm x D: 3200mm x H: 2305mm