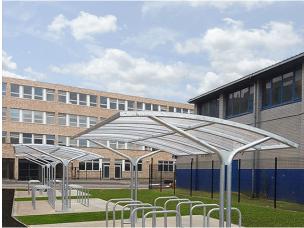

#### **Eastbrook Senior Shelter**

The Eastbrook is one of our best-selling shelter ranges due to its contemporary design and versatility. The Eastbrook Senior features an extended roof allowing space for an extra row of cycle stands and can be used for motorcycle parking.

Available as a standalone shelter or extendable by 4 metre units to suit your requirements.

Steel frame is hot dip galvanised to BS EN ISO 1461, can be powder coated, clad in 5 Year UV 5mm PET clear sheeting.