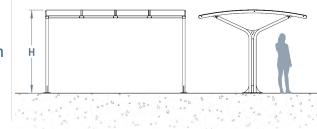

All our shelters can be manufactured to be BREEAM compliant.

L: 5000mm x D: 3200mm x H: 2305mm