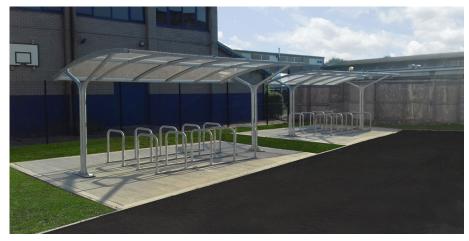

#### **Eastbrook Senior Shelter**

The Eastbrook is one of our best-selling shelter ranges due to its contemporary design and versatility. The Eastbrook Senior features an extended roof allowing space for an extra row of cycle stands and can be used for motorcycle parking.

Available as a standalone shelter or extendable by 4 metre units to suit your requirements.

Steel frame is hot dip galvanised to BS EN ISO 1461, can be powder coated, clad in 5 Year UV 5mm PET clear sheeting.