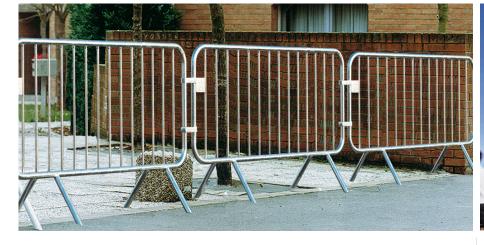

## Free Standing Safety Guard Rail

Strong and safe with innovative design, our Free Standing Safety Guard Rail does exactly what its name implies. Light yet stable, it has been designed for maximum safety and durability, with a 35mm steel frame, a 1.5mm gauge, and less than 11cm between each bar for increased security.

With four rounded corners and tapered feet for added stability, this is an excellent lightweight barrier option. Finish: galvanised or galvanised then powder coated finish in our RAL colours.

H : 1090mm x L : 2000mm x D : 400mm