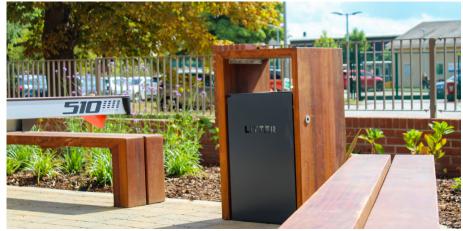

## **Deacon Litter Bin**

Due to its look and also its toughness and durability, the Deacon Litter Bin really is an ideal solution for waste problems in areas close to nature, as well as schools and inner cities where timber and bright colours are utilised to improve the environment. The Deacon Litter bin features a heavy timber frame, galvanised and powder coated steel door with customisable laser cut lettering and an inner galvanised steel frame to hold waste sacks.

It's available in either soft or hardwood and has a powder coating available in a range of colours on request. Customisable lettering gives the likes of schools, playgrounds and public parks the opportunity to personalise their outdoor space too, whilst it comes either surface mounted or root fixed.