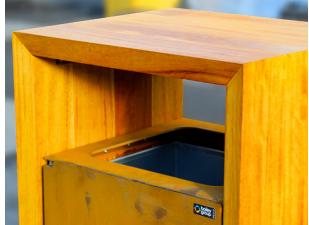

## **Deacon Litter Bin**

Due to its look and also its toughness and durability, the Deacon Litter Bin really is an ideal solution for waste problems in areas close to nature, as well as schools and inner cities where timber and bright colours are utilised to improve the environment. The Deacon Litter bin features a heavy timber frame, galvanised and powder coated steel door with customisable laser cut lettering and an inner galvanised steel frame to hold waste sacks.