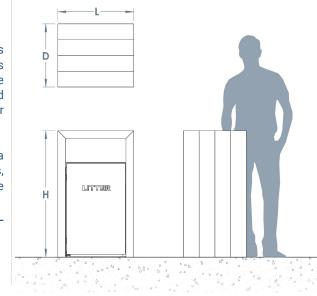

Due to its look and also its toughness and durability, the Deacon Litter Bin really is an ideal solution for waste problems in areas close to nature, as well as schools and inner cities where timber and bright colours are utilised to improve the environment. The Deacon Litter bin features a heavy timber frame, galvanised and powder coated steel door with customisable laser cut lettering and an inner galvanised steel frame to hold waste sacks.

It's available in either soft or hardwood and has a powder coating available in a range of colours on request. Customisable lettering gives the likes of schools, playgrounds and public parks the opportunity to personalise their outdoor space too, whilst it comes either surface mounted or root fixed.

L: 650mm x D: 500mm x H: 1000mm x Capacity: 100L



## Materials, Finishes & Options

Available in the options below; for further details on our **timber** visit our **materiality page >>** 

Available in the options below; for further details on our **steel** visit our **materiality page >>** 



Premium Powder







Standard Softwood







## **Fixtures**

This product can be customised with a range of optional fixtures. If you have any futher besnoke requirements fixtures. If you have any futher bespoke requirements **get in touch,** our sales team will be happy to help.









Ashtray

Custom

Surface Mount / Root fixed