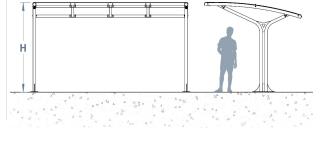

Steel frame is hot dip galvanised to BS EN ISO 1461, can be powder coated, and clad in 5 Year UV 5mm PET clear sheeting, and like all our shelters it can be manufactured to be BREEAM compliant.

L: 4140mm x D: 2590mm x H: 2305mm to front, 1970mm to rear