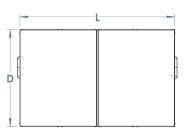

Steel frame is hot dip galvanised to BS EN ISO 1461, can be powder coated, and clad in 5 Year UV 5mm PET clear sheeting, and like all our shelters it can be manufactured to be BREEAM compliant.

L: 4140mm x D: 2590mm x H: 2305mm to front, 1970mm to rear