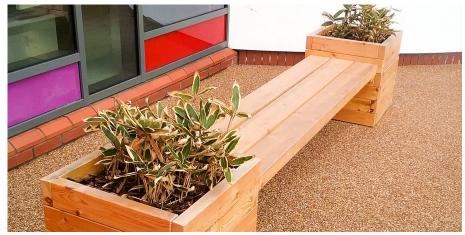

## Springwell Planter Bench

Our Springwell Range has a well-deserved reputation for being hard wearing, low maintenance and excellent value for money â€" and this Planter Bench is a great all-rounder to enhance your outdoor space. Offering seating for up to 4 people as well as 2 large planters to house an array of foliage and plants, the Springwell Planter Bench is a must for anyone looking to improve the look of their outdoor environment.

This planter bench is made from carefully selected treated hardwood or softwood sourced from commercially-managed, recognised and sustainable resources. So, it's not only your environment that you're improving!