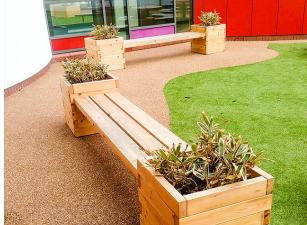

## Springwell Planter Bench

Our Springwell Range has a well-deserved reputation for being hard wearing, low maintenance and excellent value for money â€" and this Planter Bench is a great all-rounder to enhance your outdoor space. Offering seating for up to 4 people as well as 2 large planters to house an array of foliage and plants, the Springwell Planter Bench is a must for anyone looking to improve the look of their outdoor environment.

This planter bench is made from carefully selected treated hardwood or softwood sourced from commercially-managed, recognised and sustainable resources. So, it's not only your environment that you're improving!