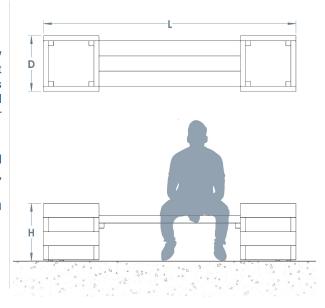

### +44(0)1625 855 900

enquiries@baileystreetscene.co.uk www.baileystreetscene.co.uk





## Springwell Planter Bench

Our Springwell Range has a well-deserved reputation for being hard wearing, low maintenance and excellent value for money â€" and this Planter Bench is a great all-rounder to enhance your outdoor space. Offering seating for up to 4 people as well as 2 large planters to house an array of foliage and plants, the Springwell Planter Bench is a must for anyone looking to improve the look of their outdoor environment.

This planter bench is made from carefully selected treated hardwood or softwood sourced from commercially-managed, recognised and sustainable resources. So, it's not only your environment that you're improving!

L: 3100mm x D: 450mm x H: 560mm



### Materials, Finishes & Options

This product can be customised with a range of optional fixtures. If you have any futher bespoke requirements **get in touch**, our sales team will be happy to help.

# Available in the options below; for further details on our timber visit our materiality page >>













**Fixtures** 

Surface Mount

/ Root fixed

Drainage



Removable

#### **Fixtures**

This Product can be customised with a range of optional fixtures. If you have any futher bespoke requirements **get in touch,** our sales team will be happy to help.









Armrests

Anti-skate

Surface mount Bench/Seat / Root fixed