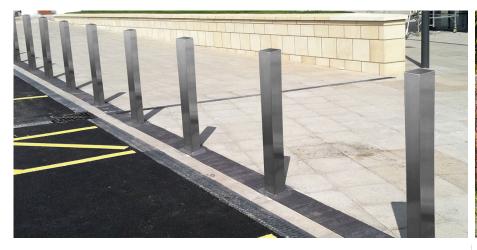

## Square Flat Top Stainless Steel Bollard

This is a popular mainstay of the Bailey Streetscene product portfolio, and has a main body made from grade 304, or 316 stainless steel for more aggressive environments such as industrial or coastal areas. Brushed satin finish with square flat top.

This is a root fixed bollard that is a smart, contemporary option for ensuring that the edge of a structure, car park, or space, is easily and properly identified, or for separating or marking different areas.

L: 101mm x D: 101mm x H: 1200mm

**TECHNICAL DRAWINGS AVAILABLE ON** REQUEST

PLEASE CONTACT **OUR SALES TEAM** 