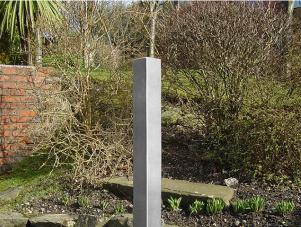

## Square Flat Top Stainless Steel Bollard

This is a popular mainstay of the Bailey Streetscene product portfolio, and has a main body made from grade 304, or 316 stainless steel for more aggressive environments such as industrial or coastal areas. Brushed satin finish with square flat top.

This is a root fixed bollard that is a smart, contemporary option for ensuring that the edge of a structure, car park, or space, is easily and properly identified, or for separating or marking different areas.