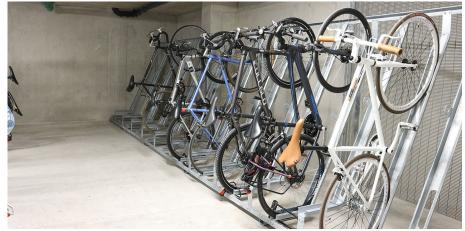

## Semi Vertical Cycle Rack

A superb space-saver, the Semi Vertical Cycle Rack is a simple space saving product ideal for high-density population areas such as stations, offices, shopping centres, car parks, universities and high streets - and can be used to help demonstrate compliance with BREEAM.

The racks are designed for a long tough life of heavy use, with minimum maintenance required and the bicycles can be secured with both front and rear wheels as well as a central locking loop. The Semi Vertical Cycle Rack is manufactured from mild steel and then hot dipped galvanised as standard, making it a flexible and extremely durable cycle storage solution.