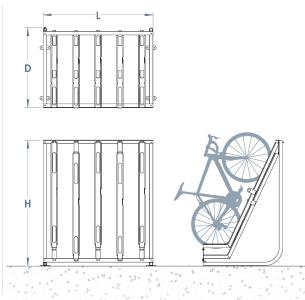

## +44(0)1625 855 900

enquiries@baileystreetscene.co.uk www.baileystreetscene.co.uk





## Semi Vertical Cycle Rack

A superb space-saver, the Semi Vertical Cycle Rack is a simple space saving product ideal for high-density population areas such as stations, offices, shopping centres, car parks, universities and high streets - and can be used to help demonstrate compliance with BREEAM.

The racks are designed for a long tough life of heavy use, with minimum maintenance required and the bicycles can be secured with both front and rear wheels as well as a central locking loop. The Semi Vertical Cycle Rack is manufactured from mild steel and then hot dipped galvanised as standard, making it a flexible and extremely durable cycle storage solution.

L: 305mm x D: 1052mm x H: 1870mm



## Materials, Finishes & Options

Available in the options below; for further details on our steel visit our materiality page >>

Standard Galvanised

Premium Powder





Graphite

Available in a huge range of RAL colours.

Our most popular colours are;





Jet black