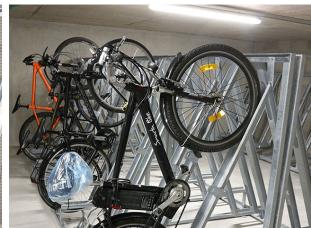

## Semi Vertical Cycle Rack

A superb space-saver, the Semi Vertical Cycle Rack is a simple space saving product ideal for high-density population areas such as stations, offices, shopping centres, car parks, universities and high streets - and can be used to help demonstrate compliance with BREEAM.

The racks are designed for a long tough life of heavy use, with minimum maintenance required and the bicycles can be secured with both front and rear wheels as well as a central locking loop. The Semi Vertical Cycle Rack is manufactured from mild steel and then hot dipped galvanised as standard, making it a flexible and extremely durable cycle storage solution.